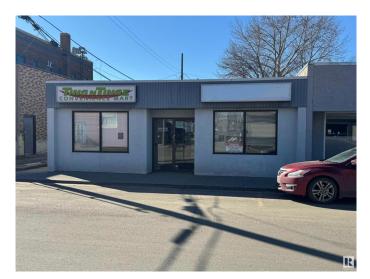

# \$0 - 5008 48a Street, Leduc

MLS® #E4426865

### \$0

0 Bedroom, 0.00 Bathroom, Office on 0.00 Acres

Central Business District (Leduc), Leduc, AB

650 sf (+/-) space currently being renovated with new paint and flooring. Opportunity to perform Tenant Improvements during construction phase. Current plan includes 594 sf (+/-) of open floor space and 56 sf (+/-) private washroom. Private separate entrance. Ideal uses include but are not limited to, retail space (prime location just off main street Leduc), office space for small accounting or law firm, etc. Space will require full build out suited for desired use at advertised cost per square foot.