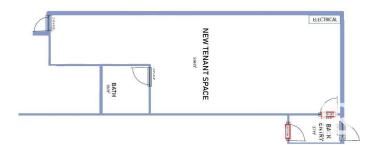

### \$0

0 Bedroom, 0.00 Bathroom, Office on 0.00 Acres

Central Business District (Leduc), Leduc, AB

650 sf (+/-) space currently being renovated with new paint and flooring. Opportunity to perform Tenant Improvements during construction phase. Current plan includes 594 sf (+/-) of open floor space and 56 sf (+/-) private washroom. Private separate entrance. Ideal uses include but are not limited to, retail space (prime location just off main street Leduc), office space for small accounting or law firm, etc. Space will require full build out suited for desired use at advertised cost per square foot.