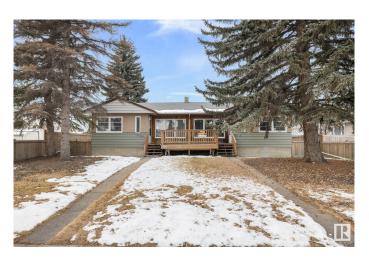

# \$599,900 - 11112/11116 116 Street, Edmonton

MLS® #E4426851

## \$599,900

2 Bedroom, 4.00 Bathroom, 1,576 sqft Single Family on 0.00 Acres

Prince Rupert, Edmonton, AB

4PLEX!!!! Calling all investors!!! Now is the time to invest in Edmonton in this well located 4plex close to downtown on a RS zoned 754 sq m2 lot. The upper units have 2 bed 1 bath and the lower units are 1 bed 1 bath. This property has had some upgrades over the years including new shingles (last year), HWT, one new furnace, weeping tile and sump (approx 10 years ago), some windows, and various renovations to each unit. The property also features a double heated garage and plenty of parking out back. This amazing starter investment property is close to GMAC and NAIT, blocks from downtown and a short drive to the Royal Alex. Rent it out, live in it, or use the income as a holding property until you want to redevelop.

Style Bungalow

Status Active