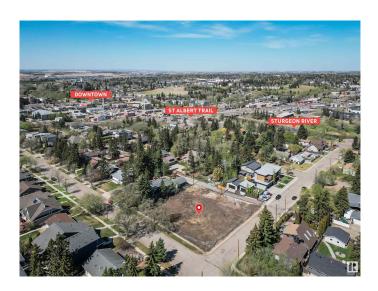

#### \$359,900

0 Bedroom, 0.00 Bathroom, Single Family on 0.00 Acres

Braeside, St. Albert, AB

Build your dream home on this large private corner lot in the heart of St. Albert. Fully serviced WALKOUT lot - ready to start building on right now! Have you wanted to live in a mature neighborhood but didn't want to live in an older house? This is your once-in-a-lifetime chance to custom build the perfect home for your family. Steps to the Sturgeon River Valley and a quick walk to the downtown shops and St. Albert Farmer's Market mean that you will have quick access to all the best parts of town without all the driving. Unlike brand new neighborhoods on the edge of the city, these lots provide a fantastic mix of gorgeous, wide tree-lined streets and character homes plus modern new luxury infill homes. With over 6300sqft lot of land (42' x 150') and rear lane access, you have plenty of room to build an incredible house with a walkout basement plus a HUGE detached 37' x 23'6' garage. R1 Zoning allows you to have a secondary suite such as a garage or a basement suite, giving you endless possibilities.