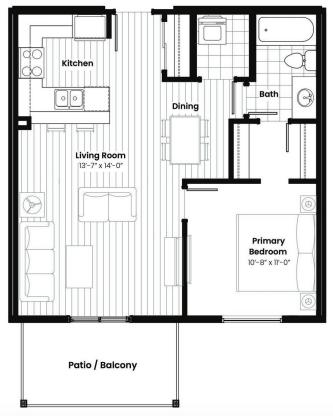

#### Interior

Interior Features ensuite bathroom

Appliances Dishwasher-Built-In, Microwave Hood Fan, Refrigerator, Stacked

Washer/Dryer, Stove-Electric

Heating Baseboard, Water