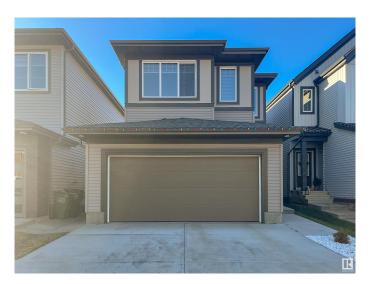

### \$565,000

3 Bedroom, 2.50 Bathroom, 1,857 sqft Single Family on 0.00 Acres

The Uplands, Edmonton, AB

Experience modern comfort in this newly built 2022 home, located in the tranquil Uplands community of Southwest. Offering 1,857 sq. ft. of living space, this residence features 3 bedrooms, 3 bathrooms, and convenient access to Anthony Henday Drive. The main floor showcases a well-designed kitchen, spacious living and dining areas, and thoughtful finishes throughout. Upstairs, the primary suite includes a private ensuite and walk-in closet, accompanied by two additional bedrooms, a full bathroom, a versatile bonus room, and a convenient laundry area. This home includes a SEPARATE ENTRANCE to the basement. Completing this exceptional property is professionally landscaped outdoor space, enhancing its charm and functionality.

#### **Essential Information**

MLS® # E4424807 Price \$565,000

Bedrooms 3

Bathrooms 2.50

Full Baths 2

Half Baths 1

Square Footage 1,857 Acres 0.00

Year Built 2022

# **Amenities**

Amenities Detectors Smoke, No Animal Home, No Smoking Home, See Remarks

Parking Double Garage Attached