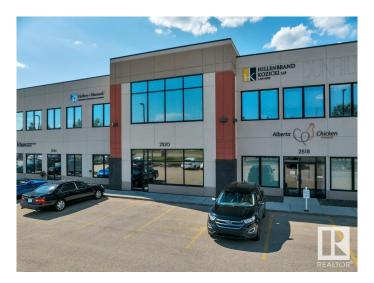

## \$540,000

0 Bedroom, 0.00 Bathroom, Office on 0.00 Acres

Ellerslie Industrial, Edmonton, AB

Explore up to 1,853 sq ft of meticulously designed office space on the second floor, featuring a thoughtful layout that includes a variety of rooms. This includes multiple offices, meeting room and staff room. This unique offering is perfect for businesses looking to establish a prominent presence in Edmonton's southwest area. Whether for sale or lease, this property provides an exceptional opportunity to secure a well-equipped workspace tailored to diverse business needs. Some furniture can be included.

# **Community Information**

Address 208 2520 Ellwood Drive

Area Edmonton

Subdivision Ellerslie Industrial

City Edmonton

County ALBERTA

Province AB

Postal Code T6X 0A9