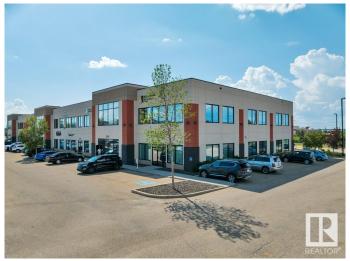

## \$540,000

0 Bedroom, 0.00 Bathroom, Office on 0.00 Acres

Ellerslie Industrial, Edmonton, AB

Explore up to 1,853 sq ft of meticulously designed office space on the second floor, featuring a thoughtful layout that includes a variety of rooms. This includes multiple offices, meeting room and staff room. This unique offering is perfect for businesses looking to establish a prominent presence in Edmonton's southwest area. Whether for sale or lease, this property provides an exceptional opportunity to secure a well-equipped workspace tailored to diverse business needs. Some furniture can be included.

# **Community Information**

Address 208 2520 Ellwood Drive

Area Edmonton

Subdivision Ellerslie Industrial

City Edmonton

County ALBERTA

Province AB

Postal Code T6X 0A9