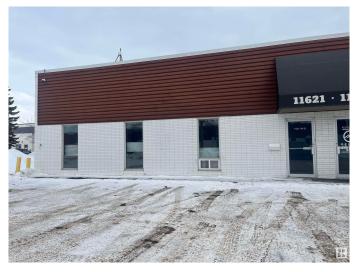

#### \$0

0 Bedroom, 0.00 Bathroom, Industrial on 0.00 Acres

Huff Bremner Estate Industrial, Edmonton, AB

Opportunity to lease office/warehouse in well-established industrial park and nearby residential. 3,318 sq.ft. $\hat{A}$ ± with 5 offices, boardroom, kitchenette and grade loading warehouse. Telus Fibre internet. Located just off 142 Street and 118 Avenue, with easy access to Yellowhead Trail and a large residential population.

# **Community Information**

| Address     | 11621 145 Street              |
|-------------|-------------------------------|
| Area        | Edmonton                      |
| Subdivision | Huff Bremner Estate Industria |
| City        | Edmonton                      |
| County      | ALBERTA                       |
| Province    | AB                            |
| Postal Code | T5M 1V9                       |