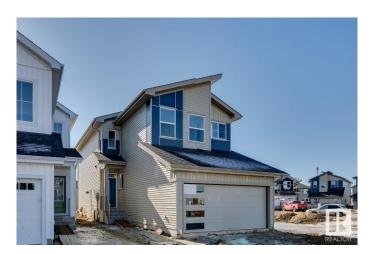

# \$599,000 - 22717 93a Avenue, Edmonton

MLS® #E4424587

#### \$599,000

4 Bedroom, 3.00 Bathroom, 2,046 sqft Single Family on 0.00 Acres

Secord, Edmonton, AB

Discover this stunning 1,995 sqft home by Parkwood Master Builder, designed for both style and functionality. Boasting a modern elevation and a separate side entrance, this home is perfect for growing families or multi-generational living. The main floor features a fourth bedroom and a full bathroom, ideal for guests or extended family. A spacious mudroom and large walkthrough pantry add convenience, while the open-concept great room and kitchen create an inviting space for gatherings. The kitchen shines with a substantial island and flush eating bar, perfect for casual dining. Upstairs, enjoy the ease of second-floor laundry, a cozy central bonus room, and a luxurious primary bedroom with a four-piece ensuite and generous walk-in closet. Plus, basement plumbing rough-ins provide future development potential. Photos are representative.