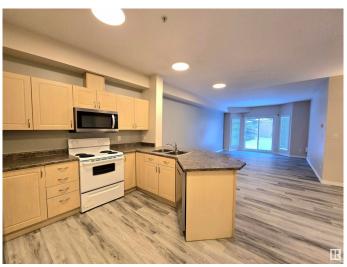

#### \$149,000

2 Bedroom, 2.00 Bathroom, 1,053 sqft Condo / Townhouse on 0.00 Acres

Clareview Town Centre, Edmonton, AB

Spacious 2 beds, 2 FB main floor unit with recently installed flooring. Next to the Clareview LRT station and Manning Drive. This unit has in-suite stacked washer & dryer, 9' ceilings, underground parking (#56), south facing balcony.

#### Interior

Interior Features ensuite bathroom

Appliances Dishwasher-Built-In, Garage Opener, Microwave Hood Fan,

Refrigerator, Stacked Washer/Dryer, Stove-Electric, Window Coverings

Heating Forced Air-1, Natural Gas