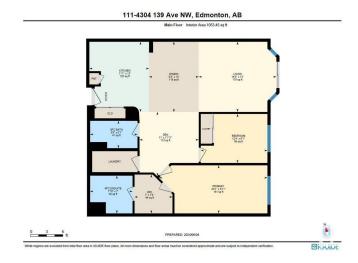

#### \$149,000

2 Bedroom, 2.00 Bathroom, 1,053 sqft Condo / Townhouse on 0.00 Acres

Clareview Town Centre, Edmonton, AB

Spacious 2 beds, 2 FB main floor unit with recently installed flooring. Next to the Clareview LRT station and Manning Drive. This unit has in-suite stacked washer & dryer, 9' ceilings, underground parking (#56), south facing balcony.

### **Essential Information**

MLS® # E4424185 Price \$149,000

Bedrooms 2

Bathrooms 2.00

Full Baths 2

Square Footage 1,053 Acres 0.00 Year Built 2006

Type Condo / Townhouse

Sub-Type Lowrise Apartment