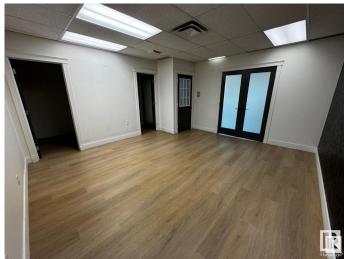

### \$999,000

0 Bedroom, 0.00 Bathroom, Industrial on 0.00 Acres

Parsons Industrial, Edmonton, AB

Elevate your business with this fantastic READY TO MOVE IN

OFFICE/INDUSTRIAL/WAREHOUSE SPACE! Enjoy a contemporary and well-maintained interior with ample natural light, creating an inviting and efficient workspace, Situated in a bustling area with easy access to major transportation routes, public transit, and local amenities, this 3750 SQ.FT. of versatile Office/Industrial Space including Second Floor Space with close to 800 Sq.ft. with 1 Big Office & Conference Room. This space also offers warehouse w/high ceilings and overhead rear door, ideal for various configurations to suit your business needs could be perfect for startups, small businesses, or professionals seeking some storage space, workshop and/or productive and stylish work environment.