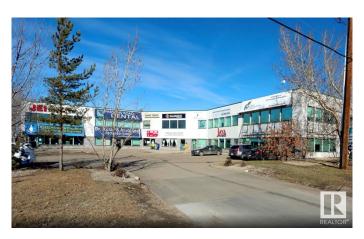

### \$999,000

0 Bedroom, 0.00 Bathroom, Industrial on 0.00 Acres

Parsons Industrial, Edmonton, AB

Elevate your business with this fantastic READY TO MOVE IN

OFFICE/INDUSTRIAL/WAREHOUSE SPACE! Enjoy a contemporary and well-maintained interior with ample natural light, creating an inviting and efficient workspace, Situated in a bustling area with easy access to major transportation routes, public transit, and local amenities, this 3750 SQ.FT. of versatile Office/Industrial Space including Second Floor Space with close to 800 Sq.ft. with 1 Big Office & Conference Room. This space also offers warehouse w/high ceilings and overhead rear door, ideal for various configurations to suit your business needs could be perfect for startups, small businesses, or professionals seeking some storage space, workshop and/or productive and stylish work environment.