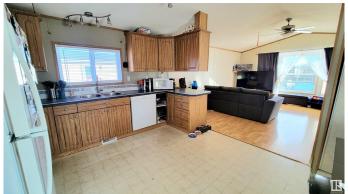

## Interior

Appliances Dishwasher-Built-In, Dryer, Fan-Ceiling, Hood Fan, Refrigerator,

Stove-Electric, Washer, Window Coverings

Heating Forced Air-1, Natural Gas