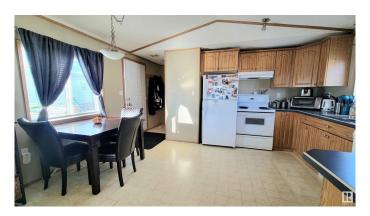

## Interior

Appliances Dishwasher-Built-In, Dryer, Fan-Ceiling, Hood Fan, Refrigerator,

Stove-Electric, Washer, Window Coverings

Heating Forced Air-1, Natural Gas