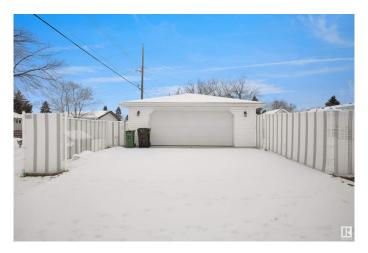

2 Bedroom, 1.50 Bathroom, 1,051 sqft Single Family on 0.00 Acres

Jasper Park, Edmonton, AB

INVESTOR ALERT! This sough after 52'x147'. Corner lot offering over 700 sq/m. Ideal for a wide range of redevelopment possibilities. This property is perfect for your next multi-unit or custom project and is located in the mature neighbourhood of Jasper Park. The home is clean and well-maintained with 2 bedrooms and a double detached garage. Close to WEM, Whitemud Dr, LRT and Downtown! This is a rare property with huge potential.

Built in 1959

#### **Essential Information**

MLS® # E4423567 Price \$579,000

Bedrooms 2 Bathrooms 1.50

Full Baths 1

Half Baths 1

Square Footage 1,051 Acres 0.00 Year Built 1959

Type Single Family

Sub-Type Detached Single Family

Style Bungalow

Status Active







# **Community Information**

Address 15220 91 Avenue

Area Edmonton

Subdivision Jasper Park

City Edmonton
County ALBERTA

Province AB

Postal Code T5R 4Z5

# **Amenities**

Amenities Deck

Parking Double Garage Detached

# Interior

Appliances Dishwasher-Built-In, Dryer, Hood Fan, Refrigerator, Stove-Electric,

Washer

Heating Forced Air-1, Natural Gas

Stories 2

Has Basement Yes

Basement Full, Partially Finished

#### **Exterior**

Exterior Wood, Vinyl

Exterior Features Back Lane, Corner Lot, Schools, Shopping Nearby, See Remarks

Roof Asphalt Shingles

Construction Wood, Vinyl

Foundation Concrete Perimeter

#### Additional Information

Date Listed March 1st, 2025

Days on Market 77

Zoning Zone 22

DATA IS DEEMED RELIABLE BUT IS NOT GUARANTEED ACCURATE BY THE REALTORS® ASSOCIATIO