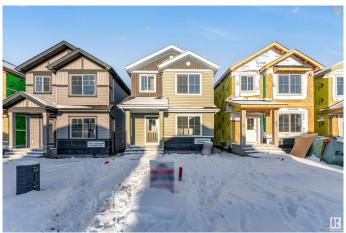

## \$549,000

4 Bedroom, 3.00 Bathroom, 1,676 sqft Single Family on 0.00 Acres

Aster, Edmonton, AB

Discover this stunning 2024 Land Mark built single-family detached home in Edmonton's desirable Aster community. Close to top amenities, schools, grocery stores, restaurants and the Anthony Henday Highway, this 1676 sq. ft. gem offers modern living at its finest. The main floor features a bedroom and full washroom, complemented by a fully stainless steel kitchen. Upstairs, enjoy three spacious bedrooms, including a master with an ensuite, and a second full washroom. The basement, with a separate entrance, is ready for your future use or additional rental income.