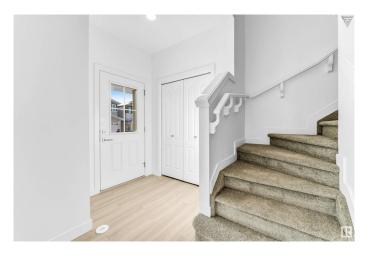

#### Interior

Interior Features ensuite bathroom

Appliances Dishwasher-Built-In, Dryer, Hood Fan, Oven-Built-In, Refrigerator,

Stove-Countertop Gas, Stove-Electric, Washer

Heating Fan Coil, Natural Gas

Stories 2