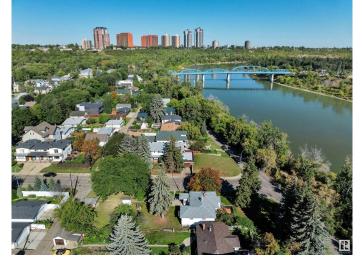

#### \$825,000

2 Bedroom, 1.00 Bathroom, 1,081 sqft Single Family on 0.00 Acres

Riverdale, Edmonton, AB

HUGE CORNER LOT NEXT TO THE RIVER! UNBEATABLE LOCATION! IDEAL FOR FUTURE DEVELOPMENT! Searching for the ideal lot close to downtown in desirable Riverdale? This 10,354 sq ft lot (approx 50' x 205') with an existing bungalow in place is the perfect location for multifamily development or build your dream home! Located only steps to river valley trails & downtown, this is a rare opportunity for investors seeking a one of a kind property. The property has newer shingles, furnace, HWT; liveable until you decide on your infill aspirations. Quiet & serene, yet close to the action. Don't miss it!