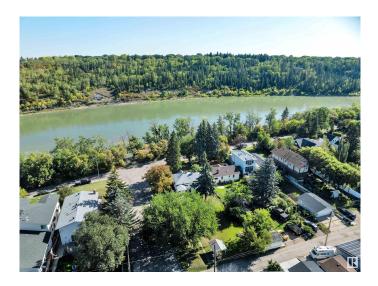

#### \$825,000

2 Bedroom, 1.00 Bathroom, 1,081 sqft Single Family on 0.00 Acres

Riverdale, Edmonton, AB

HUGE CORNER LOT NEXT TO THE RIVER! UNBEATABLE LOCATION! IDEAL FOR FUTURE DEVELOPMENT! Searching for the ideal lot close to downtown in desirable Riverdale? This 10,354 sq ft lot (approx 50' x 205') with an existing bungalow in place is the perfect location for multifamily development or build your dream home! Located only steps to river valley trails & downtown, this is a rare opportunity for investors seeking a one of a kind property. The property has newer shingles, furnace, HWT; liveable until you decide on your infill aspirations. Quiet & serene, yet close to the action. Don't miss it!