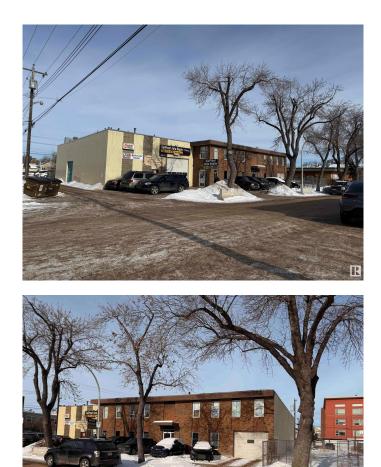

#### \$1,499,999

0 Bedroom, 0.00 Bathroom, Industrial on 0.00 Acres

Mccauley, Edmonton, AB

**Opportunity knocking! Excellent Investment Opportunity with Strong Tenants in Place! This** 10,178+/- SF building located in the McCauley neighbourhood of Edmonton on a .30+/- acre lot. This building is fully tenanted with two industrial bays and a hair Saloon on the second floor. Well-established tenants ensure consistent rental income. New current zoning (DC1 - DC1 - Direct Development Control Provision), in place with great potential for redevelopment opportunities. The building's convenient access to Edmonton's Core- within walking distance of various amenities including the Pacific Centre, 97th Street, Rogers Place, and City Centre Mall.

Built in 1981

#### Exterior

| Exterior     | Block, Brick |
|--------------|--------------|
| Construction | Block, Brick |