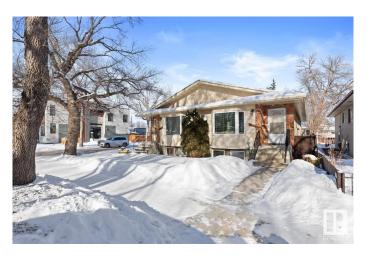

# \$879,900 - 8924/8926 88 Avenue, Edmonton

MLS® #E4422450

#### \$879.900

4 Bedroom, 2.50 Bathroom, 2,108 sqft Single Family on 0.00 Acres

Bonnie Doon, Edmonton, AB

Prime Investment Opportunity in Bonnie Doon! This side-by-side duplex is well-maintained and has recent upgrades. Each unit features an open and bright design with hardwood floors and a bright finished lower level, complete with a living room, kitchen, two bedrooms, and a full bath. The main floor boasts a bright and spacious living area and upgraded kitchen with ample cabinetry and counter space. The main floor features a spacious master bedroom with ensuite and generously sized second bedroom. Both units have a side entrance leading to the basement with a SECOND KITCHEN, offering great potential for multi-generational living. Situated on a 50 x 148 corner lot, the property also includes a double detached garage. Just steps from Mill Creek Ravine, schools, parks and quick access to downtown and public transit, this is an ideal opportunity for investors or homeowners looking to maximize value in a prime location!