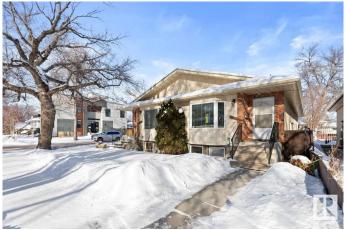

# \$879,900 - 8924/8926 88 Avenue, Edmonton

MLS® #E4422450

#### \$879.900

4 Bedroom, 2.50 Bathroom, 2,108 sqft Single Family on 0.00 Acres

Bonnie Doon, Edmonton, AB

Prime Investment Opportunity in Bonnie Doon! This side-by-side duplex is well-maintained and has recent upgrades. Each unit features an open and bright design with hardwood floors and a bright finished lower level, complete with a living room, kitchen, two bedrooms, and a full bath. The main floor boasts a bright and spacious living area and upgraded kitchen with ample cabinetry and counter space. The main floor features a spacious master bedroom with ensuite and generously sized second bedroom. Both units have a side entrance leading to the basement with a SECOND KITCHEN, offering great potential for multi-generational living. Situated on a 50 x 148 corner lot, the property also includes a double detached garage. Just steps from Mill Creek Ravine, schools, parks and quick access to downtown and public transit, this is an ideal opportunity for investors or homeowners looking to maximize value in a prime location!