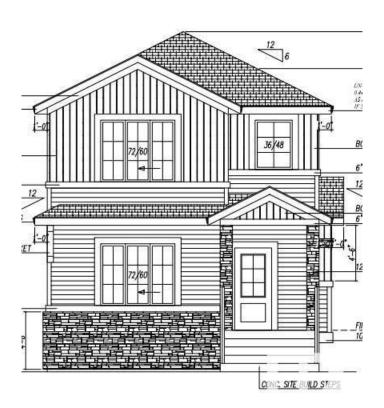

# FRONT ELEVATION MAN FLOOR PLAN 945 50. ft.

### **Exterior**

Exterior Wood, Vinyl

Exterior Features Back Lane, Golf Nearby, Playground Nearby, Ravine View

Roof Asphalt Shingles

Construction Wood, Vinyl

Foundation Concrete Perimeter