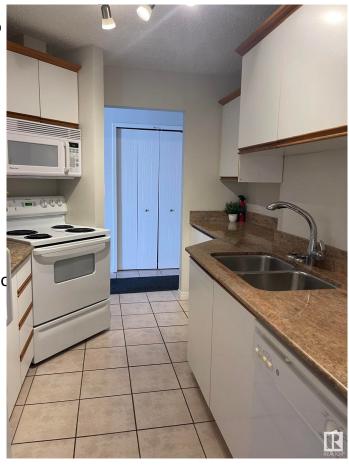

## \$124,900

1 Bedroom, 1.00 Bathroom, 661 sqft Condo / Townhouse on 0.00 Acres

Fulton Place, Edmonton, AB

This is a one bedroom gem in a great location. Clean, quiet and great floor plan, with a really spacious kitchen, comfy living room area, a cozy dining area and a space for a desk or yoga mat!! Bedroom is huge with double door closet, clean 4 piece bathroom and a combo unit washer/dryer inside the suite. Shower head updated, newer tiles in bathroom and some updated plumbing. Double security door entrance, includes a titled parking stall and this unit is an end unit, so close to back door entrance for easy access to parking. Parking stall includes power, condo fees include utilities except electricity. Large patio doors and a patio for fresh air and natural light. Location is great for downtown commute and close to public transportation!! Shopping and all amenities within walking distance.