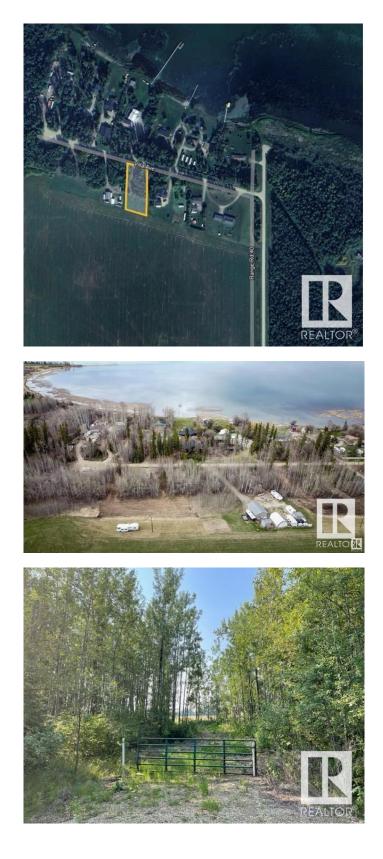

#### \$69,900

0 Bedroom, 0.00 Bathroom, Rural on 0.50 Acres

Thibault Settlement, Rural Lac Ste. Anne County, AB

AMAZING OPPORTUNITY AT A GREAT PRICE PRIVATE PARTIAL TREED WITH CLEARED DRIVEWAYS AND BUILDING SITE. THIS HALF ACRE PARCEL JUST LOCATED OFF THE SOUTH SHORES OF LAC STE ANNE. MINUTES TO ALBERTA **BEACH & A SHORT DRIVE TO DARWELL.** THIS LOT/AREA IS A MUNICIPAL RESERVE ADJACENT TO FARM FIELD DIRECTLY BEHIND. CLEARED ON THE SOUTH END, BUT LINED WITH FOREST ON NORTH PERIMETER FOR PRIVACY! THIS FABULOUS LOT FEATURES PATHWAYS LEADING TO THE LAKE. POWER & GAS AVAILABLE AT PROPERTY LINE. THE PERFECT (SHORT DRIVE FROM EDMONTON) WEEKEND GET AWAY SPOT CLOSE TO WATER AMENITIES OR BUILD YOUR DREAM GETAWAY LAKE HOUSE OR EVEN PARK AN RV / TRAVEL TRAILER AND ENJOY ALL RECREATIONAL ACTIVITIES THAT LAC STE ANNE & ALBERTA BEACH COMMUNITY HAS TO OFFER. 1 MORE ADJACENT LOT ALSO AVAILABLE FOR EVEN A MORE SPACE OR BIGGER HOME! LOT SIZE 96' x 232' APPROX.