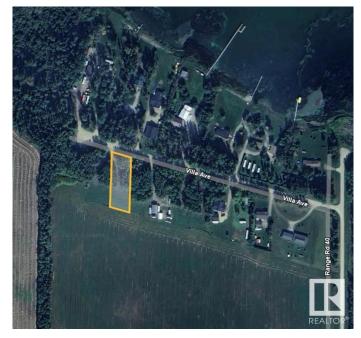

#### \$69,900

0 Bedroom, 0.00 Bathroom, Rural on 0.50 Acres

Thibault Settlement, Rural Lac Ste. Anne County, AB

AMAZING OPPORTUNITY AT A GREAT PRICE PRIVATE PARTIAL TREED WITH CLEARED DRIVEWAYS AND BUILDING SITE. THIS HALF-ACRE PARCEL JUST LOCATED OFF THE SOUTH SHORES OF LAC STE ANNE. MINUTES TO ALBERTA **BEACH & A SHORT DRIVE TO DARWELL.** THIS LOT/AREA IS A MUNICIPAL RESERVE ADJACENT TO FARM FIELD DIRECTLY BEHIND. CLEARED ON THE SOUTH END, BUT LINED WITH FOREST ON THE NORTH PERIMETER FOR PRIVACY! THIS FABULOUS LOT FEATURES PATHWAYS LEADING TO THE LAKE. POWER & GAS AVAILABLE AT PROPERTY LINE. THE PERFECT (SHORT DRIVE FROM EDMONTON) WEEKEND GETAWAY SPOT CLOSE TO WATER AMENITIES OR BUILD YOUR DREAM GETAWAY LAKE HOUSE OR EVEN PARK AN RV / TRAVEL TRAILER AND ENJOY ALL RECREATIONAL ACTIVITIES THAT LAC STE ANNE & ALBERTA BEACH COMMUNITY HAS TO OFFER. 1 MORE ADJACENT LOT ALSO AVAILABLE FOR EVEN A MORE SPACE OR BIGGER HOME! LOT SIZE 96' x 232' APPROX.

### **Community Information**

| Address     | Lot 9 54426 Rge Rd 40      |
|-------------|----------------------------|
| Area        | Rural Lac Ste. Anne County |
| Subdivision | Thibault Settlement        |
| City        | Rural Lac Ste. Anne County |
| County      | ALBERTA                    |
| Province    | AB                         |
| Postal Code | T0E 0E0                    |