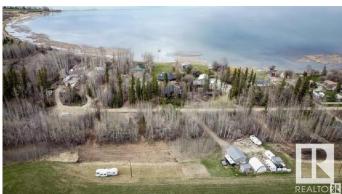

#### \$69,900

0 Bedroom, 0.00 Bathroom, Rural on 0.50 Acres

Thibault Settlement, Rural Lac Ste. Anne County, AB

AMAZING OPPORTUNITY AT A GREAT PRICE PRIVATE PARTIAL TREED WITH CLEARED DRIVEWAYS AND BUILDING SITE. THIS HALF-ACRE PARCEL JUST LOCATED OFF THE SOUTH SHORES OF LAC STE ANNE. MINUTES TO ALBERTA **BEACH & A SHORT DRIVE TO DARWELL.** THIS LOT/AREA IS A MUNICIPAL RESERVE ADJACENT TO FARM FIELD DIRECTLY BEHIND. CLEARED ON THE SOUTH END, BUT LINED WITH FOREST ON THE NORTH PERIMETER FOR PRIVACY! THIS FABULOUS LOT FEATURES PATHWAYS LEADING TO THE LAKE. POWER & GAS AVAILABLE AT PROPERTY LINE. THE PERFECT (SHORT DRIVE FROM EDMONTON) WEEKEND GETAWAY SPOT CLOSE TO WATER AMENITIES OR BUILD YOUR DREAM GETAWAY LAKE HOUSE OR EVEN PARK AN RV / TRAVEL TRAILER AND ENJOY ALL RECREATIONAL ACTIVITIES THAT LAC STE ANNE & ALBERTA BEACH COMMUNITY HAS TO OFFER. 1 MORE ADJACENT LOT ALSO AVAILABLE FOR EVEN A MORE SPACE OR BIGGER HOME! LOT SIZE 96' x 232' APPROX.

## Exterior

Exterior Features Beach Access, Boating, Cul-De-Sac, Flat Site, Golf Nearby, Lake Access Property, Lake View, Level Land, No Through Road, Private Setting, Recreation Use, Shopping Nearby