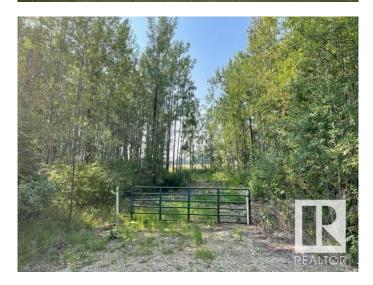

#### \$69,900

0 Bedroom, 0.00 Bathroom, Rural on 0.50 Acres

Thibault Settlement, Rural Lac Ste. Anne County, AB

AMAZING OPPORTUNITY AT A GREAT PRICE PRIVATE PARTIAL TREED WITH CLEARED DRIVEWAYS AND BUILDING SITE. THIS HALF-ACRE PARCEL JUST LOCATED OFF THE SOUTH SHORES OF LAC STE ANNE. MINUTES TO ALBERTA **BEACH & A SHORT DRIVE TO DARWELL.** THIS LOT/AREA IS A MUNICIPAL RESERVE ADJACENT TO FARM FIELD DIRECTLY BEHIND. CLEARED ON THE SOUTH END, BUT LINED WITH FOREST ON THE NORTH PERIMETER FOR PRIVACY! THIS FABULOUS LOT FEATURES PATHWAYS LEADING TO THE LAKE. POWER & GAS AVAILABLE AT PROPERTY LINE. THE PERFECT (SHORT DRIVE FROM EDMONTON) WEEKEND GETAWAY SPOT CLOSE TO WATER AMENITIES OR BUILD YOUR DREAM GETAWAY LAKE HOUSE OR EVEN PARK AN RV / TRAVEL TRAILER AND ENJOY ALL RECREATIONAL ACTIVITIES THAT LAC STE ANNE & ALBERTA BEACH COMMUNITY HAS TO OFFER. 1 MORE ADJACENT LOT ALSO AVAILABLE FOR EVEN A MORE SPACE OR BIGGER HOME! LOT SIZE 96' x 232' APPROX.