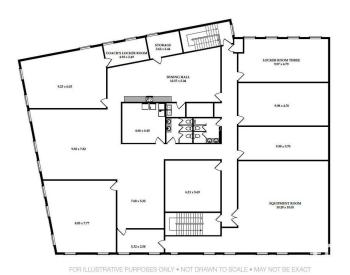

### \$0

0 Bedroom, 0.00 Bathroom, Office on 0.00 Acres

Davies Industrial West, Edmonton, AB

8,062 sq.ft.± available for sublease in an easily accessible south side location with exposure to Wagner Road and signage opportunities. Low operating costs make it suitable for sports/fitness facilities, classroom or group space, and collaborative office users.