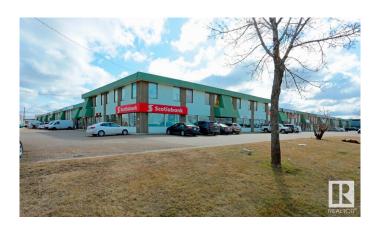

### \$0

0 Bedroom, 0.00 Bathroom, Office on 0.00 Acres

Davies Industrial West, Edmonton, AB

8,062 sq.ft.± available for sublease in an easily accessible south side location with exposure to Wagner Road and signage opportunities. Low operating costs make it suitable for sports/fitness facilities, classroom or group space, and collaborative office users.

## **Community Information**

Address 6025a 86 Street

Area Edmonton

Subdivision Davies Industrial West

City Edmonton
County ALBERTA

Province AB

Postal Code T6E 2X4