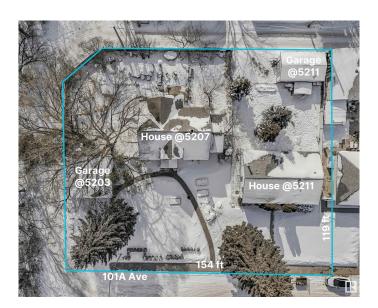

### \$926,175

0 Bedroom, 1.00 Bathroom, Single Family on 0.00 Acres

Fulton Place, Edmonton, AB

**INVESTORS & BUILDERS! Incredible** development opportunity in Fulton Place! A rare 4 adjacent lots totaling 1683 SQM, zoned RS (Small Scale Residential) Total Lot dimensions: 154ft wide x 119ft deep. Perfect for multi-residential, dream homes, duplexes, townhouses, basement suites, garage/garden suites, or a multi-family infill. Two existing bungalows with garages and month-to-month renters offer immediate cash flow while you plan your project. Ideally located minutes from downtown, within walking distance to Capilano Mall, and close to Gold Bar Park, river valley trails, Rundle Park, and Hardisty Fitness Centre. Top schools like Hardisty, McEwan, and King's College add to its appeal. A prime opportunity in a thriving, well-connected communityâ€"don't miss your chance to invest in Fulton Place! To be sold with adjacent lot 5211 101A Ave for \$1,325,000.