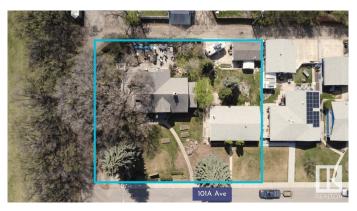

### \$926,175

0 Bedroom, 1.00 Bathroom, Single Family on 0.00 Acres

Fulton Place, Edmonton, AB

**INVESTORS & BUILDERS! Incredible** development opportunity in Fulton Place! A rare 4 adjacent lots totaling 1683 SQM, zoned RS (Small Scale Residential) Total Lot dimensions: 154ft wide x 119ft deep. Perfect for multi-residential, dream homes, duplexes, townhouses, basement suites, garage/garden suites, or a multi-family infill. Two existing bungalows with garages and month-to-month renters offer immediate cash flow while you plan your project. Ideally located minutes from downtown, within walking distance to Capilano Mall, and close to Gold Bar Park, river valley trails, Rundle Park, and Hardisty Fitness Centre. Top schools like Hardisty, McEwan, and King's College add to its appeal. A prime opportunity in a thriving, well-connected communityâ€"don't miss your chance to invest in Fulton Place! To be sold with adjacent lot 5211 101A Ave for \$1,325,000.