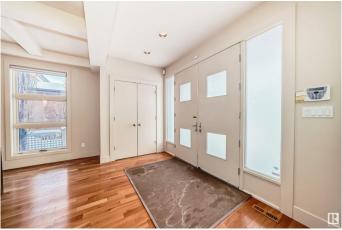

#### \$2,750,000

4 Bedroom, 3.50 Bathroom, 2,834 sqft Single Family on 0.00 Acres

Parkview, Edmonton, AB

Custom built 2 storey sits on a 80 X 120 foot lot with one of the best view of RIVER VALLEY, DOWNTOWN, UNIVERSITY.. Custom built for owners. Coffered ceilings, granite counters, walk in closet in primary, wine room in basement and huge basement windows. Main and upper floors windows are gorgeous to take advantage of views.... east front west back.... 4713 square feet of living area Oversize 32 x 25 ft garage with drain. Breezeway area is not included in square footage by list simple. Check out virtual tour!!