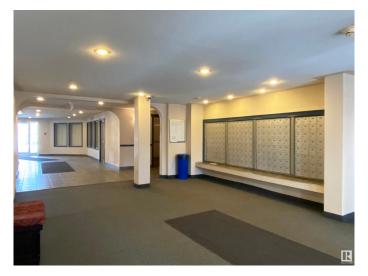

# \$149,900

1 Bedroom, 2.00 Bathroom, 814 sqft Condo / Townhouse on 0.00 Acres

Parkdale (Edmonton), Edmonton, AB

Attention first time buyers and investors!

Welcome to this 813 SQ FT, 1 BED + 1 DEN +
2 BATH condo, 3rd floor, conveniently located
WITHIN WALKING DISTANCE to Stadium
LRT STATION, Save ON Foods, and many
amenities and restaurants! This lovely unit
consists of a good sized kitchen with center
island, the dining room offers plenty of room to
host friends and family for dinner, and the
large living room offers access to the open
OFFICE/ DEN. A spacious master suite with
walk in closet and a 4pc ENSUITE bath.
IN-SUITE LAUNDRY and storage room and
OVER SIZED BALCONY, plus a surface
parking stall. Why rent when you can own!