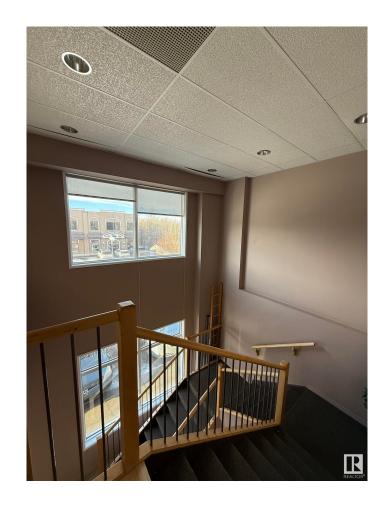

#### \$885,000

0 Bedroom, 0.00 Bathroom, Office on 0.00 Acres

Roper Industrial, Edmonton, AB

Prime commercial space available in South East Edmonton's "Bridge Water Business Park," ideally located on Roper Road between 75 St and 50 St, with easy access to Whitemud Freeway, public transit, and backing onto the scenic Mill Creek Ravine. This versatile property is zoned for multiple uses, including childcare, offices, schools, retail, and more. It features two floors with separate washrooms and kitchen areas on each level, ample parking, and excellent visibilityâ€"perfect for establishing or expanding your business in a highly accessible and desirable location.