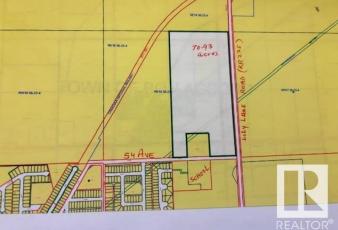

#### \$950,000

0 Bedroom, 0.00 Bathroom, Single Family on 70.93 Acres

Bon Accord, Bon Accord, AB

70.93 acres located on NW Corner of LILY LAKE ROAD (RR235) and 54 ave in Town of BON ACCORD. It is well located piece of land, just north of the corner of HWY 28& LILY LAKE RD (RR235). This excellent parcel of land is almost immediately developable into Residential, business and industrial type of developments. Town of BON ACCORD is very co-operative pro-development locality situated right on HWY 28 (about 15 minutes from city of Edmonton's northern boundary). Town of BON ACCORD can be accessed from Edmonton through HWY 28 (via Manning Drive) and through HWY 28 going north via 97 St. NW.

## **Essential Information**

| MLS® #    | E4417970        |
|-----------|-----------------|
| Price     | \$950,000       |
| Bathrooms | 0.00            |
| Acres     | 70.93           |
| Туре      | Single Family   |
| Sub-Type  | Vacant Lot/Land |
| Status    | Active          |

## **Community Information**

| Address     | 4702 54 Avenue |
|-------------|----------------|
| Area        | Bon Accord     |
| Subdivision | Bon Accord     |

| City        | Bon Accord |
|-------------|------------|
| County      | ALBERTA    |
| Province    | AB         |
| Postal Code | T0A 0K0    |