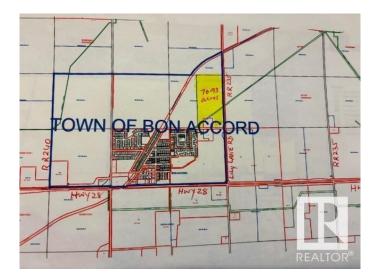

#### \$950,000

0 Bedroom, 0.00 Bathroom, Single Family on 70.93 Acres

Bon Accord, Bon Accord, AB

70.93 acres located on NW Corner of LILY LAKE ROAD (RR235) and 54 ave in Town of BON ACCORD. It is well located piece of land, just north of the corner of HWY 28& LILY LAKE RD (RR235). This excellent parcel of land is almost immediately developable into Residential, business and industrial type of developments. Town of BON ACCORD is very co-operative pro-development locality situated right on HWY 28 (about 15 minutes from city of Edmonton's northern boundary). Town of BON ACCORD can be accessed from Edmonton through HWY 28 (via Manning Drive) and through HWY 28 going north via 97 St. NW.