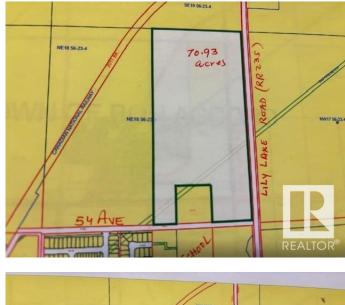

#### \$950,000

0 Bedroom, 0.00 Bathroom, Single Family on 70.93 Acres

Bon Accord, Bon Accord, AB

70.93 acres located on NW Corner of LILY LAKE ROAD (RR235) and 54 ave in Town of BON ACCORD. It is well located piece of land, just north of the corner of HWY 28& LILY LAKE RD (RR235). This excellent parcel of land is almost immediately developable into Residential, business and industrial type of developments. Town of BON ACCORD is very co-operative pro-development locality situated right on HWY 28 (about 15 minutes from city of Edmonton's northern boundary). Town of BON ACCORD can be accessed from Edmonton through HWY 28 (via Manning Drive) and through HWY 28 going north via 97 St. NW.

## **Essential Information**

| MLS® #    | E4417970        |
|-----------|-----------------|
| Price     | \$950,000       |
| Bathrooms | 0.00            |
| Acres     | 70.93           |
| Туре      | Single Family   |
| Sub-Type  | Vacant Lot/Land |
| Status    | Active          |

## **Community Information**

| Address     | 4702 54 Avenue |
|-------------|----------------|
| Area        | Bon Accord     |
| Subdivision | Bon Accord     |

| City        | Bon Accord |
|-------------|------------|
| County      | ALBERTA    |
| Province    | AB         |
| Postal Code | T0A 0K0    |