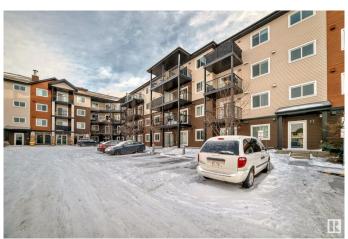

## \$238,000

2 Bedroom, 2.00 Bathroom, 1,021 sqft Condo / Townhouse on 0.00 Acres

Charlesworth, Edmonton, AB

Welcome to Elements at Willohaven! Built in 2018, this spacious main floor condo offers 2 bedrooms and 2 bathrooms, plus two parking spacesâ€"an underground heated spot and one surface parking space for added convenience. The master bedroom features a walk-through closet and a 4-piece ensuite. The kitchen boasts a bar-style countertop and includes four appliances. Additional storage is provided by a pantry, linen closet, and stackable washer/dryer. Ideally located near all amenities, this home provides a comfortable and practical living experience.

## **Amenities**

Amenities No Animal Home, No Smoking Home, Parking-Visitor, Security Door

Parking Heated, Stall, Underground