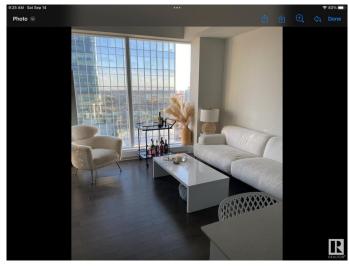

### \$339,900

1 Bedroom, 1.00 Bathroom, 515 sqft Condo / Townhouse on 0.00 Acres

Downtown (Edmonton), Edmonton, AB

One of the nicest layouts with WIDER Living Room Space One titled underground Parking Stall. Enjoy a condo lifestyle with all the first class amenities above the J.W. MARRIOT HOTEL. Enjoy unlimited access to ARCHETYPE Body by Bennet GYM, Indoor swimming pool, Hot Tub, Steam room and Yoga, Spin and boxing classes. Amenities like BILLIARDS Lounge, PET WALK AREA, OUT DOOR PATIO AND BBQ ,ROOFTOP DECK, CONFERENCE ROOM. 24/7 CONCIERGE SERVICE. PEDWAY system direct access to LRT ,Grocery Market ,restaurants and more. The LEGENDS PRIVATE RESIDENCE IN THE ICE DISTRICT a great place to call home.