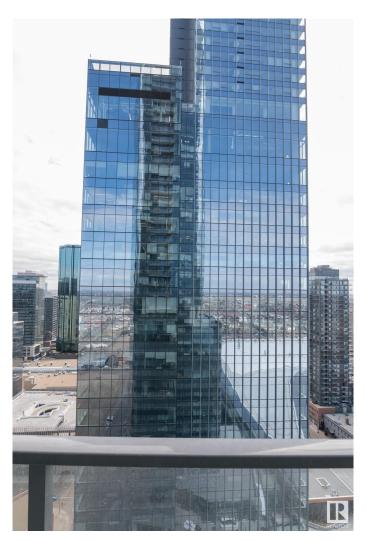

### \$339,900

1 Bedroom, 1.00 Bathroom, 515 sqft Condo / Townhouse on 0.00 Acres

Downtown (Edmonton), Edmonton, AB

One of the nicest layouts with WIDER Living Room Space One titled underground Parking Stall. Enjoy a condo lifestyle with all the first class amenities above the J.W. MARRIOT HOTEL. Enjoy unlimited access to ARCHETYPE Body by Bennet GYM, Indoor swimming pool, Hot Tub, Steam room and Yoga, Spin and boxing classes. Amenities like BILLIARDS Lounge, PET WALK AREA, OUT DOOR PATIO AND BBQ ,ROOFTOP DECK, CONFERENCE ROOM. 24/7 CONCIERGE SERVICE. PEDWAY system direct access to LRT ,Grocery Market ,restaurants and more. The LEGENDS PRIVATE RESIDENCE IN THE ICE DISTRICT a great place to call home.

#### **Exterior**

Exterior Concrete, Metal

Exterior Features Golf Nearby, Shopping Nearby, View Downtown

Roof EPDM Membrane
Construction Concrete, Metal

Foundation Concrete Perimeter