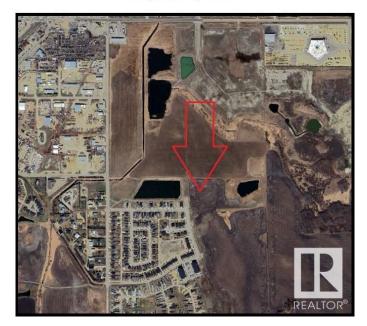

#### \$1,632,000

0 Bedroom, 0.00 Bathroom, Rural on 3.40 Acres

None, Rural Lacombe County, AB

The subject property is the fee simple interest of a +/- 3.40 acre proposed potion of the SW 20-4â€"26-W4M, in the city of Lacombe. Access to this area is good via municipal roadways off nearby thoroughfares. The developments immediately sounding the subject property consists of other residential properties, mainly single family, and multi-family developments. The Wes Jackson industrial park is located northwest of the Mackenzie Ranch neighbourhood and Lacombe Market Square and adjacent lands located north of McKenzie Ranch are planned to future commercial and residential development. Homestead Road running along the parcels western boundary has been constructed to the City of Lacombes required standards. Seller noted that all off sites levies have been paid, Urban municipal services – water, sewer, natural gas, electricity, telephone/cable are available at or adjacent to the subject property parcel boundary.

Google Earth – April 2023