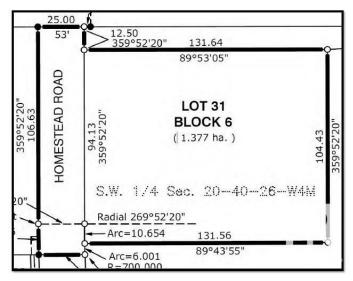

#### \$1,632,000

0 Bedroom, 0.00 Bathroom, Rural on 3.40 Acres

None, Rural Lacombe County, AB

The subject property is the fee simple interest of a +/- 3.40 acre proposed potion of the SW 20-4â€"26-W4M, in the city of Lacombe. Access to this area is good via municipal roadways off nearby thoroughfares. The developments immediately sounding the subject property consists of other residential properties, mainly single family, and multi-family developments. The Wes Jackson industrial park is located northwest of the Mackenzie Ranch neighbourhood and Lacombe Market Square and adjacent lands located north of McKenzie Ranch are planned to future commercial and residential development. Homestead Road running along the parcels western boundary has been constructed to the City of Lacombes required standards. Seller noted that all off sites levies have been paid, Urban municipal services – water, sewer, natural gas, electricity, telephone/cable are available at or adjacent to the subject property parcel boundary.