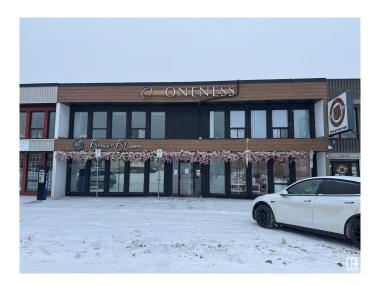

### \$0

0 Bedroom, 0.00 Bathroom, Office on 0.00 Acres

Queen Mary Park, Edmonton, AB

1,440 SF private retail/office/medical wellness suite within the Oneness Centre. Previous used as a retail bridal shop. Features a large open showroom or office space, with large private offices. Synergize with other medical and holistic uses! The centre has common washrooms and lobby/waiting area. \$2,500 per month includes rent, operating costs and utilities! Located above the popular Brew & Bloom!

# **Community Information**

Address 201 10550 115 Street

Area Edmonton

Subdivision Queen Mary Park

City Edmonton
County ALBERTA

Province AB

Postal Code T5H 3K6