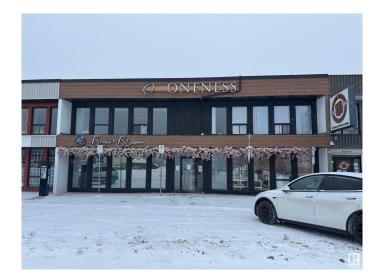

#### \$0

0 Bedroom, 0.00 Bathroom, Office on 0.00 Acres

Queen Mary Park, Edmonton, AB

172 SF private office/medical wellness room within the Oneness Centre. Synergize with other medical and holistic uses. The centre has common washrooms and lobby/waiting area. \$800 per month includes rent, operating costs and utilities! Located above the popular Brew & Bloom!

## **Community Information**

Address 203 10550 115 Street

Area Edmonton

Subdivision Queen Mary Park

City Edmonton
County ALBERTA

Province AB

Postal Code T5H 3K6