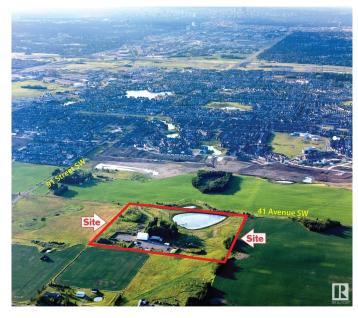

# \$4,000,000 - 8415 41 Avenue, Edmonton

MLS® #E4414733

### **Community Information**

Address 8415 41 Avenue

Area Edmonton

Subdivision Edmonton South East

City Edmonton
County ALBERTA

Province AB

Postal Code T6X 2T9