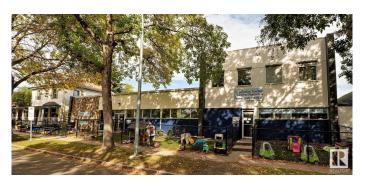

### \$3,625,000

0 Bedroom, 0.00 Bathroom, Office on 0.00 Acres

Ritchie, Edmonton, AB

The Coimbra Building is a well-maintained, mixed-use commercial property in a prime south-central Edmonton location, in the Ritchie community. This unique asset combines one & two-storey sections, offering approximately 11,464 sq. ft. of leasable area. Built in 1967 & 1990, the buildings are well maintained and in great condition, with no significant deferred maintenance noted, presenting a solid investment opportunity. Included with this sale is a character-filled, large 2.5-storey residential property featuring tow suites with updated amenities such as updated windows, plumbing, electrical, and HVAC systems. Both properties are fully leased, making this an ideal income-generating investment in a vibrant area near Whyte Avenue's shops, restaurants, and transit options.