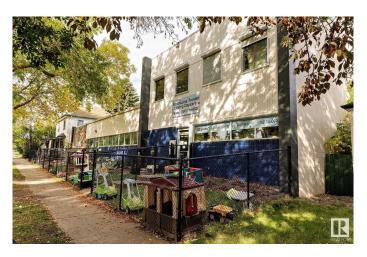

### \$3,625,000

0 Bedroom, 0.00 Bathroom, Office on 0.00 Acres

Ritchie, Edmonton, AB

The Coimbra Building is a well-maintained, mixed-use commercial property in a prime south-central Edmonton location, in the Ritchie community. This unique asset combines one & two-storey sections, offering approximately 11,464 sq. ft. of leasable area. Built in 1967 & 1990, the buildings are well maintained and in great condition, with no significant deferred maintenance noted, presenting a solid investment opportunity. Included with this sale is a character-filled, large 2.5-storey residential property featuring tow suites with updated amenities such as updated windows, plumbing, electrical, and HVAC systems. Both properties are fully leased, making this an ideal income-generating investment in a vibrant area near Whyte Avenue's shops, restaurants, and transit options.