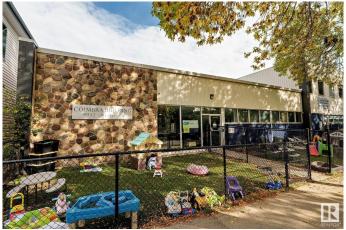

### \$3,625,000

0 Bedroom, 0.00 Bathroom, Office on 0.00 Acres

Ritchie, Edmonton, AB

The Coimbra Building is a well-maintained, mixed-use commercial property in a prime south-central Edmonton location, in the Ritchie community. This unique asset combines one & two-storey sections, offering approximately 11,464 sq. ft. of leasable area. Built in 1967 & 1990, the buildings are well maintained and in great condition, with no significant deferred maintenance noted, presenting a solid investment opportunity. Included with this sale is a character-filled, large 2.5-storey residential property featuring tow suites with updated amenities such as updated windows, plumbing, electrical, and HVAC systems. Both properties are fully leased, making this an ideal income-generating investment in a vibrant area near Whyte Avenue's shops, restaurants, and transit options.