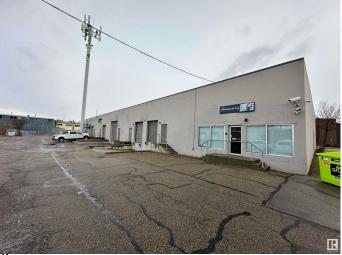

# \$415,325 - 11208 143 Street, Edmonton

MLS® #E4413757

#### \$415,325

0 Bedroom, 0.00 Bathroom, Industrial on 0.00 Acres

Huff Bremner Estate Industrial, Edmonton, AB

Rare opportunity to purchase a small-bay office/industrial condo units in West Edmonton. Units range from 2,095 to 3,977 sq. ft.±. The property offers convenient access to major arterial roads, including Yellowhead Trail, Anthony Henday Drive, and St. Albert Trail, making it an excellent choice for businesses seeking accessibility and practicality in a prime location. This particular unit (11208) is 2,245 sq.ft. and has no loading door currently. Tenant in place until 2027.