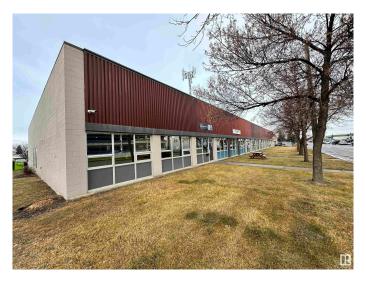

# \$415,325 - 11208 143 Street, Edmonton

MLS® #E4413757

#### \$415,325

0 Bedroom, 0.00 Bathroom, Industrial on 0.00 Acres

Huff Bremner Estate Industrial, Edmonton, AB

Rare opportunity to purchase a small-bay office/industrial condo units in West Edmonton. Units range from 2,095 to 3,977 sq. ft.±. The property offers convenient access to major arterial roads, including Yellowhead Trail, Anthony Henday Drive, and St. Albert Trail, making it an excellent choice for businesses seeking accessibility and practicality in a prime location. This particular unit (11208) is 2,245 sq.ft. and has no loading door currently. Tenant in place until 2027.