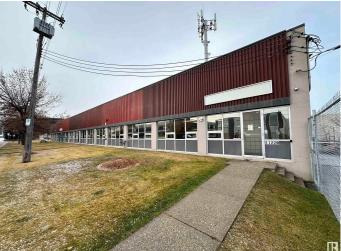

# \$415,325 - 11208 143 Street, Edmonton

MLS® #E4413757

#### \$415,325

0 Bedroom, 0.00 Bathroom, Industrial on 0.00 Acres

Huff Bremner Estate Industrial, Edmonton, AB

Rare opportunity to purchase a small-bay office/industrial condo units in West Edmonton. Units range from 2,095 to 3,977 sq. ft.±. The property offers convenient access to major arterial roads, including Yellowhead Trail, Anthony Henday Drive, and St. Albert Trail, making it an excellent choice for businesses seeking accessibility and practicality in a prime location. This particular unit (11208) is 2,245 sq.ft. and has no loading door currently. Tenant in place until 2027.