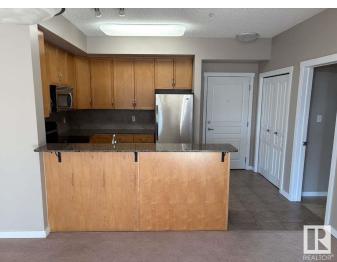

#### \$318,000

2 Bedroom, 2.00 Bathroom, 1,091 sqft Condo / Townhouse on 0.00 Acres

Parkallen (Edmonton), Edmonton, AB

For more information, please click on "View Listing on Realtor Website". Own this lovely 2 bedroom, 2 bathroom unit in this quiet neighborhood of Parkallen. Building is steel and concrete construction. Unit has high ceilings and comes with titled underground parking and storage. Large main bedroom with bathroom and large walk in closet. Second bedroom is complete with built-in wallbed and desk/office. Kitchen has a stainless appliances as well as granite countertops. A large covered balcony is wonderful for grilling and enjoying the view on warm summer evenings. Building has an exercise and amenities room and is located near a school/playground, community center, local coffee shop and bakery. Easy access to buses, LRT, U of A, Southgate and Whyte Avenue.