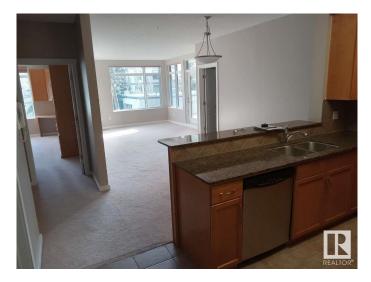

#### \$318,000

2 Bedroom, 2.00 Bathroom, 1,091 sqft Condo / Townhouse on 0.00 Acres

Parkallen (Edmonton), Edmonton, AB

For more information, please click on "View Listing on Realtor Website". Own this lovely 2 bedroom, 2 bathroom unit in this quiet neighborhood of Parkallen. Building is steel and concrete construction. Unit has high ceilings and comes with titled underground parking and storage. Large main bedroom with bathroom and large walk in closet. Second bedroom is complete with built-in wallbed and desk/office. Kitchen has a stainless appliances as well as granite countertops. A large covered balcony is wonderful for grilling and enjoying the view on warm summer evenings. Building has an exercise and amenities room and is located near a school/playground, community center, local coffee shop and bakery. Easy access to buses, LRT, U of A, Southgate and Whyte Avenue.