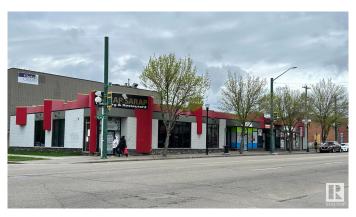

# \$1,800,000 - 10118-10130 107 Avenue, Edmonton

MLS® #E4411433

## \$1,800,000

0 Bedroom, 0.00 Bathroom, Retail on 0.00 Acres

Central Mcdougall, Edmonton, AB

2 Blocks From ROGERS PLACE Arena! Enjoy the peace of mind of a fully leased property with a stable income stream. Well-established tenants ensure consistent rental income. The building's convenient access to Edmonton's Core, Kingsway Garden Mall, Royal Alex Hospital, Grant McEwan University, and NAIT guarantees high foot traffic and excellent visibility for your tenants. This translates to long-term success for your investment. For the real Long term, see the aerial photos, where a taller building would have an amazing cityscape view\*

# **Community Information**

Address 10118-10130 107 Avenue

Area Edmonton

Subdivision Central Mcdougall

City Edmonton
County ALBERTA

Province AB

Postal Code T5H 0V5