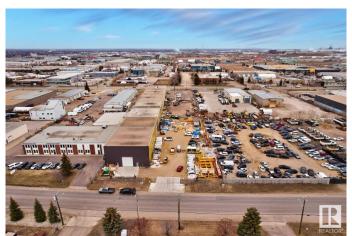

## \$2,400,000

0 Bedroom, 0.00 Bathroom, Industrial on 0.00 Acres

Weir Industrial, Edmonton, AB

COURT ORDERED SALE. Functionality: The property can cater to a wide variety of light to medium industrial applications and offers 32.5' ceiling height Loading: (2) 16'x16' grade loading O/H doors Site Size: Only 32% site coverage ratio allows for future potential building expansion and ample secured/gravelled yard storage (0.99 acres±). Location: The property is strategically located in the Weir Industrial corridor with easy access to Sherwood Park Freeway, Anthony Henday Drive and the QE2 Highway

## **Community Information**

Address 3804 74 Avenue

Area Edmonton

Subdivision Weir Industrial

City Edmonton
County ALBERTA

Province AB

Postal Code T6B 2P7