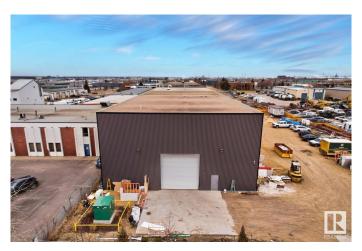

## \$2,400,000

0 Bedroom, 0.00 Bathroom, Industrial on 0.00 Acres

Weir Industrial, Edmonton, AB

COURT ORDERED SALE. Functionality: The property can cater to a wide variety of light to medium industrial applications and offers 32.5' ceiling height Loading: (2) 16'x16' grade loading O/H doors Site Size: Only 32% site coverage ratio allows for future potential building expansion and ample secured/gravelled yard storage (0.99 acres±). Location: The property is strategically located in the Weir Industrial corridor with easy access to Sherwood Park Freeway, Anthony Henday Drive and the QE2 Highway