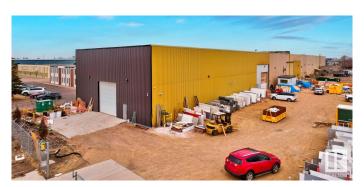

## \$2,400,000

0 Bedroom, 0.00 Bathroom, Industrial on 0.00 Acres

Weir Industrial, Edmonton, AB

COURT ORDERED SALE. Functionality: The property can cater to a wide variety of light to medium industrial applications and offers 32.5' ceiling height Loading: (2) 16'x16' grade loading O/H doors Site Size: Only 32% site coverage ratio allows for future potential building expansion and ample secured/gravelled yard storage (0.99 acres±). Location: The property is strategically located in the Weir Industrial corridor with easy access to Sherwood Park Freeway, Anthony Henday Drive and the QE2 Highway