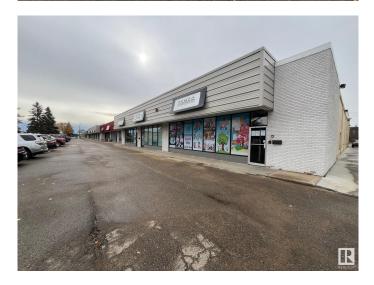

### \$0

0 Bedroom, 0.00 Bathroom, Retail on 0.00 Acres

Blatchford Area, Edmonton, AB

Located just off Kingsway Ave, close to downtown and the growing Blatchford neighborhood, this property offers flexible spaces ranging from 1,500 sq ft to 4,986 sq ft. With ample parking and a diverse tenant mix, these spaces are perfect for businesses seeking convenience, visibility, and access to a growing residential area. Ideal for retail, office, or service businesses. Don't miss out on this great leasing opportunity!