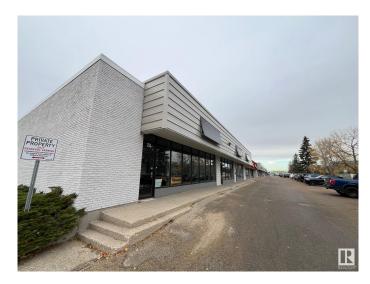

### \$0

0 Bedroom, 0.00 Bathroom, Retail on 0.00 Acres

Blatchford Area, Edmonton, AB

Located just off Kingsway Ave, close to downtown and the growing Blatchford neighborhood, this property offers flexible spaces ranging from 1,500 sq ft to 4,986 sq ft. With ample parking and a diverse tenant mix, these spaces are perfect for businesses seeking convenience, visibility, and access to a growing residential area. Ideal for retail, office, or service businesses. Don't miss out on this great leasing opportunity!

## Exterior

Exterior Block Construction Block