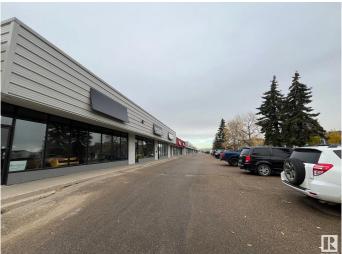

### \$0

0 Bedroom, 0.00 Bathroom, Retail on 0.00 Acres

Blatchford Area, Edmonton, AB

Located just off Kingsway Ave, close to downtown and the growing Blatchford neighborhood, this property offers flexible spaces ranging from 1,500 sq ft to 4,986 sq ft. With ample parking and a diverse tenant mix, these spaces are perfect for businesses seeking convenience, visibility, and access to a growing residential area. Ideal for retail, office, or service businesses. Don't miss out on this great leasing opportunity!