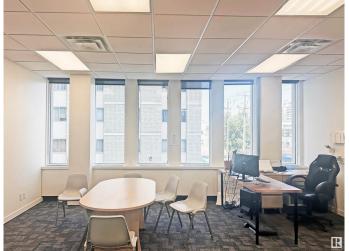

## \$189,000

0 Bedroom, 0.00 Bathroom, Office on 0.00 Acres

WîhkwÃantôwin, Edmonton, AB

Fantastic opportunity to own your office space in the heart of Edmontonâ€~s Oliver neighbourhood. This unique corner unit offers plenty of natural light and an efficient floor plan. With flexible zoning, permitting a multitude of uses, and the ability to easily remove or add offices/meeting rooms, this unit can accommodate a wide variety of businesses. With easy accessibility, assigned covered parking and recent building upgrades, this office condo is perfect for professionals. Plus, enjoy immediate access to local retail amenities, and the river valley located just steps away. Highlights: Elevator accessible, Nearby amenities, Recent building facade upgrades, Proximity to public transit