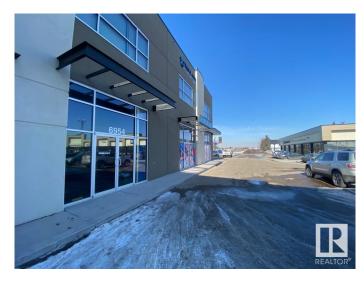

# \$1,794,800 - 6954 76 Avenue, Edmonton

MLS® #E4409441

\$1,794,800

0 Bedroom, 0.00 Bathroom, Retail on 0.00 Acres

Girard Industrial, Edmonton, AB

Discover an exceptional investment opportunity with this prime 3-unit complex (6950, 6952, 6954) spanning 4200 sq ft, fully leased to an established, successful daycare. This property delivers a full suite of childcare services, including valuable after-school care, underpinning its robust income stream. Situated with premier Argyll Road frontage and in close proximity to Bonnie Doon & the LRT, it combines modern architecture & meticulous maintenance w/ substantial parking, ensuring it stands out in a high-visibility location. Uniquely priced below its appraised value, this concrete structure is not just an asset but a strategic investment in a vibrant area. Capitalizing on easy access to extensive amenities, presenting a rare, income-generating opportunity in a highly desirable neighbourhood. Don't overlook this chance to secure a piece of prime real estate that promises not only returns but a gateway to further possibilities in a sought-after locale. Act now!

## **Community Information**

Address 6954 76 Avenue

Area Edmonton

Subdivision Girard Industrial

City Edmonton
County ALBERTA

Province AB

Postal Code T6B 2R2