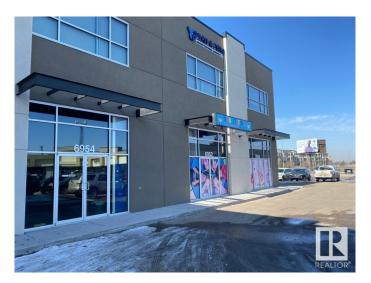

# \$1,794,800 - 6954 76 Avenue, Edmonton

MLS® #E4409441

\$1,794,800

0 Bedroom, 0.00 Bathroom, Retail on 0.00 Acres

Girard Industrial, Edmonton, AB

Discover an exceptional investment opportunity with this prime 3-unit complex (6950, 6952, 6954) spanning 4200 sq ft, fully leased to an established, successful daycare. This property delivers a full suite of childcare services, including valuable after-school care, underpinning its robust income stream. Situated with premier Argyll Road frontage and in close proximity to Bonnie Doon & the LRT, it combines modern architecture & meticulous maintenance w/ substantial parking, ensuring it stands out in a high-visibility location. Uniquely priced below its appraised value, this concrete structure is not just an asset but a strategic investment in a vibrant area. Capitalizing on easy access to extensive amenities, presenting a rare, income-generating opportunity in a highly desirable neighbourhood. Don't overlook this chance to secure a piece of prime real estate that promises not only returns but a gateway to further possibilities in a sought-after locale. Act now!

## **Community Information**

Address 6954 76 Avenue

Area Edmonton

Subdivision Girard Industrial

City Edmonton
County ALBERTA

Province AB

Postal Code T6B 2R2