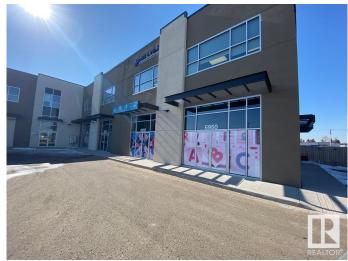

# \$1,794,800 - 6954 76 Avenue, Edmonton

MLS® #E4409441

\$1,794,800

0 Bedroom, 0.00 Bathroom, Retail on 0.00 Acres

Girard Industrial, Edmonton, AB

Discover an exceptional investment opportunity with this prime 3-unit complex (6950, 6952, 6954) spanning 4200 sq ft, fully leased to an established, successful daycare. This property delivers a full suite of childcare services, including valuable after-school care, underpinning its robust income stream. Situated with premier Argyll Road frontage and in close proximity to Bonnie Doon & the LRT, it combines modern architecture & meticulous maintenance w/ substantial parking, ensuring it stands out in a high-visibility location. Uniquely priced below its appraised value, this concrete structure is not just an asset but a strategic investment in a vibrant area. Capitalizing on easy access to extensive amenities, presenting a rare, income-generating opportunity in a highly desirable neighbourhood. Don't overlook this chance to secure a piece of prime real estate that promises not only returns but a gateway to further possibilities in a sought-after locale. Act now!

## **Community Information**

Address 6954 76 Avenue

Area Edmonton

Subdivision Girard Industrial

City Edmonton
County ALBERTA

Province AB

Postal Code T6B 2R2