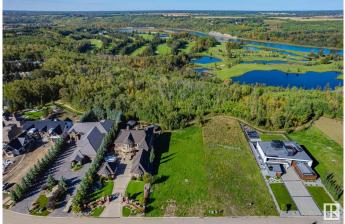

### \$1,798,000

0 Bedroom, 0.00 Bathroom, Single Family on 0.00 Acres

Windermere, Edmonton, AB

SITUATED ON ONE OF EDMONTON'S MOST PRESTIGOUS STREETS THIS LARGE LOT BOASTS 0.636 ACRES 101.71' FRONTAGE AND 267.86' CLEARED LOT IS **READY FOR YOUR DREAM HOME! Backing** on to Green Space, The North Saskatchewan River Valley and River Ridge Golf & Country Club makes this location extremely desirable, Close to Currents of Windermere shopping center, schools, walking trails, fantastic dining and all amenities ever desired and close to the Anthony Henday, QEII, the Edmonton International Airport and much more! With few ravine-side lots left available on Windermere Drive this is an opportunity you do not want to miss out on!

## Exterior

Exterior Features Airport Nearby, Flat Site, Golf Nearby, Level Land, Park/Reserve, Ravine View, River Valley View, River View, Schools, Shopping Nearby, Ski Hill Nearby, See Remarks