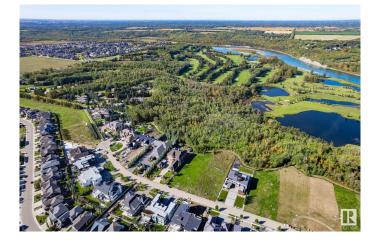

### \$1,798,000

0 Bedroom, 0.00 Bathroom, Single Family on 0.00 Acres

Windermere, Edmonton, AB

SITUATED ON ONE OF EDMONTON'S MOST PRESTIGOUS STREETS THIS LARGE LOT BOASTS 0.636 ACRES 101.71' FRONTAGE AND 267.86' CLEARED LOT IS **READY FOR YOUR DREAM HOME! Backing** on to Green Space, The North Saskatchewan River Valley and River Ridge Golf & Country Club makes this location extremely desirable, Close to Currents of Windermere shopping center, schools, walking trails, fantastic dining and all amenities ever desired and close to the Anthony Henday, QEII, the Edmonton International Airport and much more! With few ravine-side lots left available on Windermere Drive this is an opportunity you do not want to miss out on!

## Exterior

Exterior Features Airport Nearby, Flat Site, Golf Nearby, Level Land, Park/Reserve, Ravine View, River Valley View, River View, Schools, Shopping Nearby, Ski Hill Nearby, See Remarks