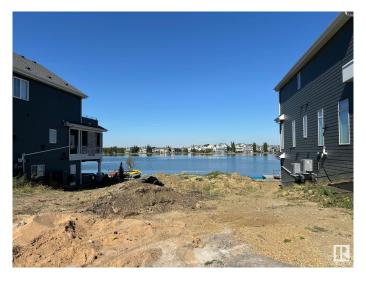

## \$900.000

0 Bedroom, 0.00 Bathroom, Single Family on 0.00 Acres

Summerside, Edmonton, AB

Lot AND Home must be purchased together. This is your final opportunity to secure the last remaining 50-pocket walkout lot directly backing onto the stunning Lake Summersideâ€"available exclusively for build-through with Five Star Homes. Imagine crafting your dream home in Edmonton's premier lake community, where residents enjoy exclusive access to private beaches, swimming, paddleboarding, kayaking, and year-round activities like ice skating in the winter. This prime walkout lot offers breathtaking lake views and provides direct access to all of Summerside's incredible amenities, including playgrounds, walking trails, tennis courts, and vibrant community events. With top-tier schools nearby and convenient access to major roads like Anthony Henday Drive, this lot is perfect for those seeking an active, family-friendly lifestyle in a resort-like environment. Don't miss outâ€"this is your last chance to build your custom home directly on the lake!

### **Exterior**

Exterior Features Airport Nearby, Backs Onto Lake, Lake Access Property, Not Fenced,

Not Landscaped, Playground Nearby, Public Transportation, Recreation

Use, Schools, Shopping Nearby, Waterfront Property