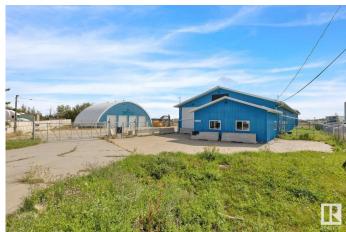

### \$2,100,000

0 Bedroom, 0.00 Bathroom, Industrial on 0.00 Acres

Winterburn Industrial Area East, Edmonton, AB

Exceptional Industrial property with fast access to Henday in Winterburn East. IM Zoned, potentially perfect for transportation, distribution, oil field, autobody / repair, hauling, storage, manufacturing, construction, servicing / testing, cannabis production / distribution & more. MAIN BUILDING: 8124 ft2 main floor includes 5680 ft2 industrial space with radiant heat & multiple sumps. Over 2400 ft2 of office space (w forced air). Over 1220 ft2 mezzanine (storage / low ceiling not included in total ft2). The 8 grade doors are: 3 @ 12'6"h x 12'w (1 with hydraulic lift) with a max ceiling height of 13'11", and estimated clear height of 12', and 5 @ 13'11"h x 11'11"w; max ceiling height is 15'11", estimated clear height of 14'. **HEATED & INSULATED QUONSET is 4,618** ft2, (exterior) with forced air heat. Exterior shell is 19" (+/-) wide / 4000 ft2 (+/-) interior. It's 4 grade doors are 13'11"h x 11'11"w. Max interior center ceiling height of 27'3―. Yard has large paved and gravel areas.