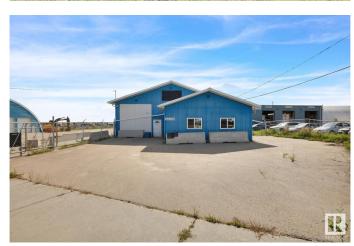

### \$2,100,000

0 Bedroom, 0.00 Bathroom, Industrial on 0.00 Acres

Winterburn Industrial Area East, Edmonton, AB

Exceptional Industrial property with fast access to Henday in Winterburn East. IM Zoned, potentially perfect for transportation, distribution, oil field, autobody / repair, hauling, storage, manufacturing, construction, servicing / testing, cannabis production / distribution & more. MAIN BUILDING: 8124 ft2 main floor includes 5680 ft2 industrial space with radiant heat & multiple sumps. Over 2400 ft2 of office space (w forced air). Over 1220 ft2 mezzanine (storage / low ceiling not included in total ft2). The 8 grade doors are: 3 @ 12'6"h x 12'w (1 with hydraulic lift) with a max ceiling height of 13'11", and estimated clear height of 12', and 5 @ 13'11"h x 11'11"w; max ceiling height is 15'11", estimated clear height of 14'. **HEATED & INSULATED QUONSET is 4,618** ft2, (exterior) with forced air heat. Exterior shell is 19" (+/-) wide / 4000 ft2 (+/-) interior. It's 4 grade doors are 13'11"h x 11'11"w. Max interior center ceiling height of 27'3―. Yard has large paved and gravel areas.