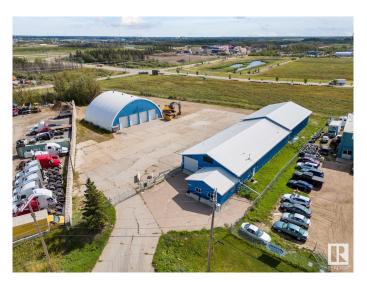

### \$2,100,000

0 Bedroom, 0.00 Bathroom, Industrial on 0.00 Acres

Winterburn Industrial Area East, Edmonton, AB

Exceptional Industrial property with fast access to Henday in Winterburn East. IM Zoned, potentially perfect for transportation, distribution, oil field, autobody / repair, hauling, storage, manufacturing, construction, servicing / testing, cannabis production / distribution & more. MAIN BUILDING: 8124 ft2 main floor includes 5680 ft2 industrial space with radiant heat & multiple sumps. Over 2400 ft2 of office space (w forced air). Over 1220 ft2 mezzanine (storage / low ceiling not included in total ft2). The 8 grade doors are: 3 @ 12'6"h x 12'w (1 with hydraulic lift) with a max ceiling height of 13'11", and estimated clear height of 12', and 5 @ 13'11"h x 11'11"w; max ceiling height is 15'11", estimated clear height of 14'. **HEATED & INSULATED QUONSET is 4,618** ft2, (exterior) with forced air heat. Exterior shell is 19" (+/-) wide / 4000 ft2 (+/-) interior. It's 4 grade doors are 13'11"h x 11'11"w. Max interior center ceiling height of 27'3―. Yard has large paved and gravel areas.