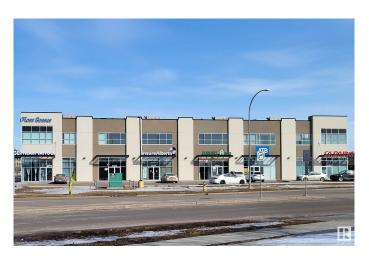

## \$315,000

0 Bedroom, 0.00 Bathroom, Office on 0.00 Acres

Girard Industrial, Edmonton, AB

Prime office space available immediately for sale/lease in Regency Argyll Plaza, located in a high-traffic area with excellent visibility at the crossing of Argyll Road and 76 Avenue NW, opposite to Pure Casino. Affordable lease rate, and low common area cost/condo fee, this space is ideal for a wide range of businesses. Ample scrambled parking on site and easy access to major freeways. Can be combined with unit# 201, a 1,098 SF bay for a total of 2,357 SF space. Elevator access and close to stairs. Lots of glazing, facing Argyll Road. Please explore the opportunity to establish your business in this prime location.