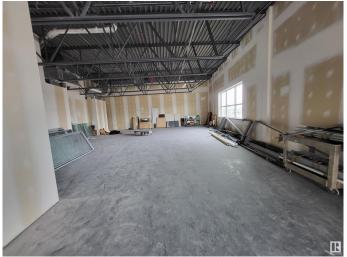

## \$315,000

0 Bedroom, 0.00 Bathroom, Office on 0.00 Acres

Girard Industrial, Edmonton, AB

Prime office space available immediately for sale/lease in Regency Argyll Plaza, located in a high-traffic area with excellent visibility at the crossing of Argyll Road and 76 Avenue NW, opposite to Pure Casino. Affordable lease rate, and low common area cost/condo fee, this space is ideal for a wide range of businesses. Ample scrambled parking on site and easy access to major freeways. Can be combined with unit# 201, a 1,098 SF bay for a total of 2,357 SF space. Elevator access and close to stairs. Lots of glazing, facing Argyll Road. Please explore the opportunity to establish your business in this prime location.