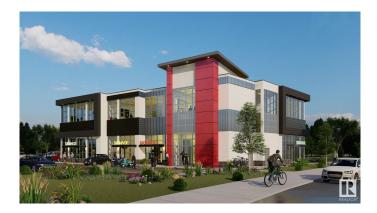

### **\$0**

0 Bedroom, 0.00 Bathroom, Office on 0.00 Acres

Mistatim Industrial, Edmonton, AB

Prime office spaces available for Lease on Second floor , highly visible, beautiful 2 story Plaza. Second Level has 1535 to 4414 SF leasable space with ELEVATOR access; the lease rate starts at \$22/SF and the minimum demise could be at 1535 SF. High quality construction with lots of glazing BIG WINDOWS , 11 feet ceiling height and common washrooms, you can open any kind of medical related, accountant, lawyer , furniture shop , Beauty spa and etc.