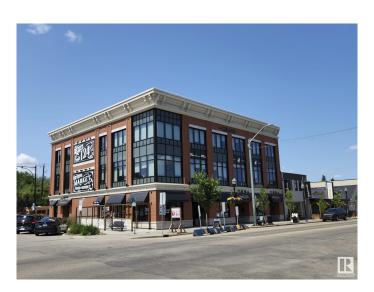

# **\$0 - 202 12408 108 Avenue, Edmonton**

MLS® #E4396967

### \$0

0 Bedroom, 0.00 Bathroom, Office on 0.00 Acres

Westmount, Edmonton, AB

Welcome to the Grand on 124 St! Rare opportunity to lease space within this unique new development blending contemporary features with historic charm. 804 sq.ft. second floor office unit built out with four private offices, reception area, and storage room. Note: No building gross up factor, unit size listed is actual square footage. Building features elevator, signage opportunity, modern common areas and much more!

### **Exterior**

Exterior Brick
Construction Brick