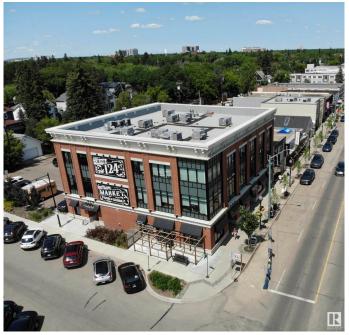

# **\$0 - 202 12408 108 Avenue, Edmonton**

MLS® #E4396967

### \$0

0 Bedroom, 0.00 Bathroom, Office on 0.00 Acres

Westmount, Edmonton, AB

Welcome to the Grand on 124 St! Rare opportunity to lease space within this unique new development blending contemporary features with historic charm. 804 sq.ft. second floor office unit built out with four private offices, reception area, and storage room. Note: No building gross up factor, unit size listed is actual square footage. Building features elevator, signage opportunity, modern common areas and much more!

## **Community Information**

Address 202 12408 108 Avenue

Area Edmonton
Subdivision Westmount
City Edmonton
County ALBERTA

Province AB

Postal Code T5L 0N4