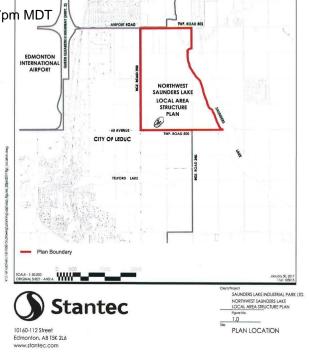

## \$3,890,000

0 Bedroom, 0.00 Bathroom, Rural on 59.80 Acres

None, Rural Leduc County, AB

APP 59.8 ACRES(MORE OR LESS).LOCATED ON 65 AVE BETWEEN RR 245 AND 250.PARCEL IS LOCATED IN LEDUC COUNTY AND HAS A GREAT POTENTIAL IN SAUNDERS LAKE AREA STRUCTURE PLAN.FUTURE PROPOSED ZONING IS MEDIUM INDUSTRIAL.