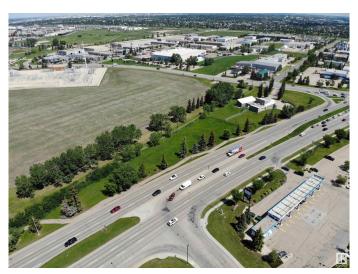

## \$6,200,000

0 Bedroom, 0.00 Bathroom, Land Commercial on 0.00 Acres

Parsons Industrial, Edmonton, AB

UNIQUE OPPORTUNITY! High profile redevelopment site consisting of 2.97 acres, located directly on the intersection of 23rd Avenue and Parsons Road. Massive exposure with over 1,000 feet of direct frontage to 23rd Avenue. Flexible DC2 zoning that allows for a wide range of commercial and light industrial development opportunities. Existing building on site (approx. 7,000 sq.ft.±);