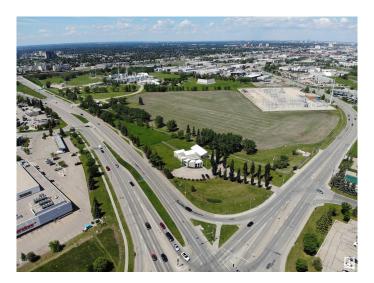

## \$6,200,000

0 Bedroom, 0.00 Bathroom, Land Commercial on 0.00 Acres

Parsons Industrial, Edmonton, AB

UNIQUE OPPORTUNITY! High profile redevelopment site consisting of 2.97 acres, located directly on the intersection of 23rd Avenue and Parsons Road. Massive exposure with over 1,000 feet of direct frontage to 23rd Avenue. Flexible DC2 zoning that allows for a wide range of commercial and light industrial development opportunities. Existing building on site (approx. 7,000 sq.ft.±);