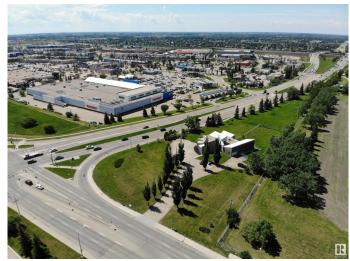

## \$6,200,000

0 Bedroom, 0.00 Bathroom, Land Commercial on 0.00 Acres

Parsons Industrial, Edmonton, AB

UNIQUE OPPORTUNITY! High profile redevelopment site consisting of 2.97 acres, located directly on the intersection of 23rd Avenue and Parsons Road. Massive exposure with over 1,000 feet of direct frontage to 23rd Avenue. Flexible DC2 zoning that allows for a wide range of commercial and light industrial development opportunities. Existing building on site (approx. 7,000 sq.ft.±);