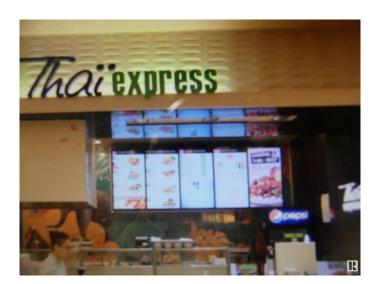

## \$398,800

0 Bedroom, 0.00 Bathroom, Business on 0.00 Acres

Summerlea, Edmonton, AB

Excellent franchise fast food in very busy shopping center in West Edmonton Mall. 10 year lease with 5 year option. About 5 years left on existing lease. Asking \$398,800.