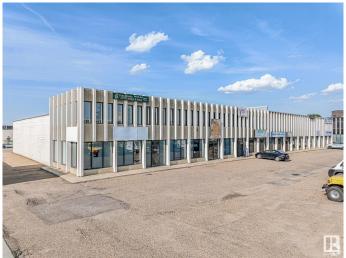

## \$7,950,000

0 Bedroom, 0.00 Bathroom, Industrial on 0.00 Acres

Mcintyre Industrial, Edmonton, AB

This amazing parcel is right on 51 Ave with two buildings. It would be especially good for an owner/user in need of an excellent southside office space, with a built in income/investment property. These two buildings are on one title with approx 2.27 acres of land. Building #1(8704-51 Ave) is a two story office building with approx 20,400 sq ft. Building #2(8708-51 Ave) is a multi-bay warehouse with approx 26,602 sq ft. Of note: a new roof was put on the building the spring of 2024 and a partial roof on the warehouse.

Built in 1977