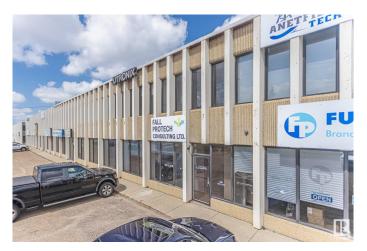

## \$7,950,000

0 Bedroom, 0.00 Bathroom, Industrial on 0.00 Acres

Mcintyre Industrial, Edmonton, AB

This amazing parcel is right on 51 Ave with two buildings. It would be especially good for an owner/user in need of an excellent southside office space, with a built in income/investment property. These two buildings are on one title with approx 2.27 acres of land. Building #1(8704-51 Ave) is a two story office building with approx 20,400 sq ft. Building #2(8708-51 Ave) is a multi-bay warehouse with approx 26,602 sq ft. Of note: a new roof was put on the building the spring of 2024 and a partial roof on the warehouse.

Built in 1977