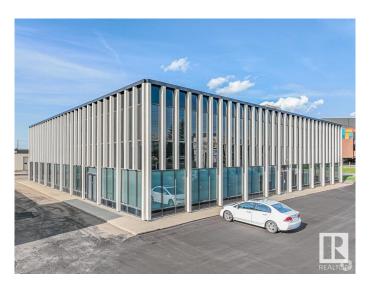

## \$7,950,000

0 Bedroom, 0.00 Bathroom, Industrial on 0.00 Acres

Mcintyre Industrial, Edmonton, AB

This amazing parcel is right on 51 Ave with two buildings. It would be especially good for an owner/user in need of an excellent southside office space, with a built in income/investment property. These two buildings are on one title with approx 2.27 acres of land. Building #1(8704-51 Ave) is a two story office building with approx 20,400 sq ft. Building #2(8708-51 Ave) is a multi-bay warehouse with approx 26,602 sq ft. Of note: a new roof was put on the building the spring of 2024 and a partial roof on the warehouse.

Built in 1977